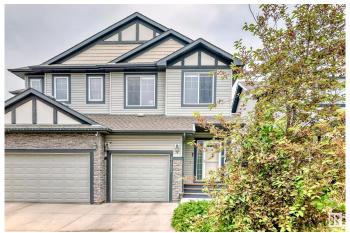

## \$429,000

3 Bedroom, 2.50 Bathroom, 1,466 sqft Single Family on 0.00 Acres

Laurel, Edmonton, AB

Welcome to Laurel! This well kept half duplex is perfect for your family. Original owner since it was built in 2013 The first floor is an open concept kitchen, dining and living space with a half bath for guests. The kitchen is well appointed with an island and room for bar seating. Walk up the large staircase right into your bonus room perfect for movie nights with the family. The primary bedroom has its own ensuite and walk in closet. The other 2 good sized bedrooms and full bath complete the second floor. The backyard is a blank canvas for you to make your own this summer. The single car garage is finished and heated! And yes there is A/C for those hot summer days and nights!

Year Built 2013

Type Single Family
Sub-Type Half Duplex
Style 2 Storey
Status Active