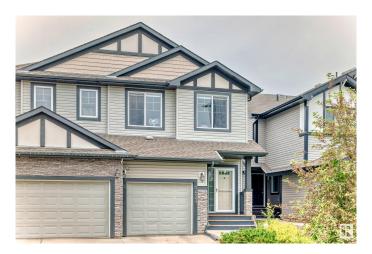

## \$429,000

3 Bedroom, 2.50 Bathroom, 1,466 sqft Single Family on 0.00 Acres

Laurel, Edmonton, AB

Welcome to Laurel! This well kept half duplex is perfect for your family. Original owner since it was built in 2013 The first floor is an open concept kitchen, dining and living space with a half bath for guests. The kitchen is well appointed with an island and room for bar seating. Walk up the large staircase right into your bonus room perfect for movie nights with the family. The primary bedroom has its own ensuite and walk in closet. The other 2 good sized bedrooms and full bath complete the second floor. The backyard is a blank canvas for you to make your own this summer. The single car garage is finished and heated! And yes there is A/C for those hot summer days and nights!

Year Built 2013

Type Single Family
Sub-Type Half Duplex
Style 2 Storey
Status Active