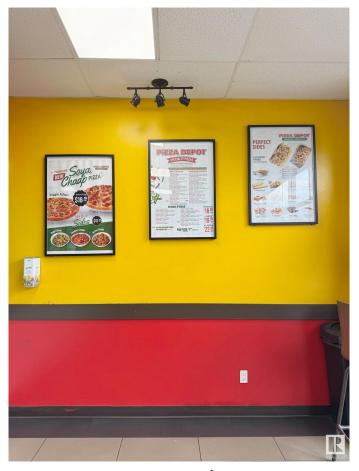

#### \$330,000

0 Bedroom, 0.00 Bathroom, Business on 0.00 Acres

Silver Berry, Edmonton, AB

Pizza Depot Franchise for Sale in Tamarack (South Edmonton)! Well-established national franchise located in a high-traffic retail plaza near Meadows Transit Centre. Surrounded by residential neighborhoods and major retail, this location benefits from excellent visibility and steady walk-in traffic. Modern, clean interior with strong brand presence. Consistent sales and loyal customer base make this a great opportunity for owner-operators or investors. Full franchise training and support provided. Financials available to qualified buyers. Turnkey operation with growth potential in a rapidly developing area. Please do not approach staff directly.