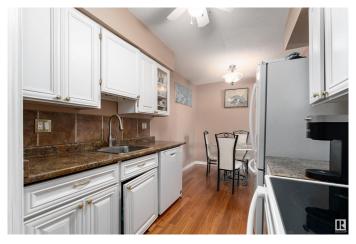

### \$160,000

2 Bedroom, 2.00 Bathroom, 905 sqft Condo / Townhouse on 0.00 Acres

Kildare, Edmonton, AB

Cute as a button and move-in ready! This stylish townhouse has all the right features, starting with an oversized primary bedroom that offers plenty of space to relax and unwind. The bright white kitchen opens to a cozy dining area, and the east-facing patio is perfect for morning coffee or soaking up the sunshine. You'll love the convenience of two full bathrooms and a fully finished basement, offering extra living space for a rec room, office, or guests. Ample street parking makes it easy for visitors, and the location is close to everything you need including shops, schools, parks and major commuting roadways. Whether you're a first-time buyer, downsizer, or investor, this one checks all the boxes!

#### Interior

Appliances Dishwasher-Built-In, Dryer, Microwave Hood Fan, Refrigerator,

Stove-Electric, Washer, Curtains and Blinds

Heating Forced Air-1, Natural Gas

Stories 3

Has Basement Yes

Basement Full, Finished