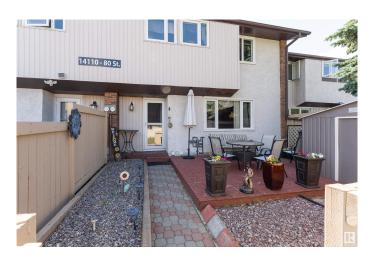

### \$160,000

2 Bedroom, 2.00 Bathroom, 905 sqft Condo / Townhouse on 0.00 Acres

Kildare, Edmonton, AB

Cute as a button and move-in ready! This stylish townhouse has all the right features, starting with an oversized primary bedroom that offers plenty of space to relax and unwind. The bright white kitchen opens to a cozy dining area, and the east-facing patio is perfect for morning coffee or soaking up the sunshine. You'll love the convenience of two full bathrooms and a fully finished basement, offering extra living space for a rec room, office, or guests. Ample street parking makes it easy for visitors, and the location is close to everything you need including shops, schools, parks and major commuting roadways. Whether you're a first-time buyer, downsizer, or investor, this one checks all the boxes!

#### **Amenities**

Amenities On Street Parking, Hot Water Natural Gas, No Smoking Home, Patio,

See Remarks

Parking Stall

#### **Exterior**

Exterior Wood, Vinyl

Exterior Features Fenced, Landscaped, Low Maintenance Landscape, See Remarks

Roof Asphalt Shingles

Construction Wood, Vinyl

Foundation Concrete Perimeter