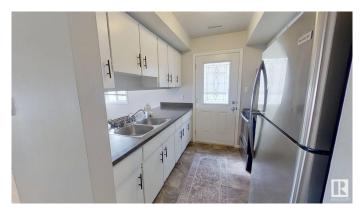

#### \$195,000

3 Bedroom, 1.50 Bathroom, 1,195 sqft Condo / Townhouse on 0.00 Acres

Dunluce, Edmonton, AB

Charming 3 bedroom and 1.5 bath townhouse, located across from the expansive ymca field and upcoming castledowns high school. Upon entry to the unit, you will find a large storage room, which can be used as a den, a coat closet, kitchen with side access door, a cozy living space with a wood burning fireplace, and a private patio overlooking mature trees. The second level hosts three bedrooms, one of which includes an absolutely massive master with attached ensuite. In-suite laundry and a full washroom completes this upper level. This townhouse can be lovingly enjoyed as your home or as a lucrative investment, recently renting at 1800 per month. Close to grocery shopping, restaurants, schools, parks, and more!

## Interior

Interior Features ensuite bathroom

Appliances Dryer, Oven-Microwave, Refrigerator, Stove-Electric, Washer

Heating Forced Air-1, Natural Gas

Stories 2

Has Basement Yes

Basement None, No Basement