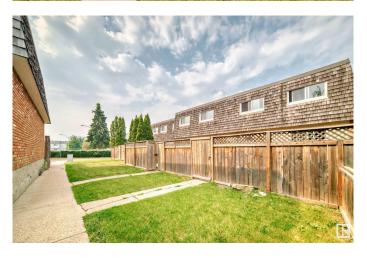

Fireplace Yes

Fireplaces Remote Control

Stories 2

Has Basement Yes

Basement Full, Finished

**Exterior** 

Exterior Wood, Stucco

Exterior Features Fenced, Landscaped, Low Maintenance Landscape, Playground

Nearby, Public Transportation, Schools

Roof Tar & T

Construction Wood, Stucco

Foundation Concrete Perimeter

**Additional Information** 

Date Listed June 19th, 2025

Days on Market 6

Zoning Zone 02