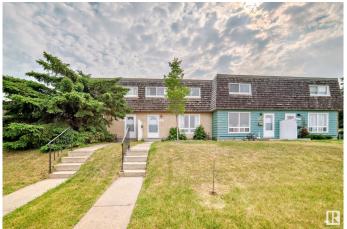

## \$220,000

5 Bedroom, 1.50 Bathroom, 1,265 sqft Condo / Townhouse on 0.00 Acres

Northmount (Edmonton), Edmonton, AB

This beautifully maintained townhouse features FIVE BEDROOMS and one and a half bathrooms, making it a secure investment. Conveniently located across from schools and near various amenities and public transportation, it has a low-maintenance, fully fenced backyard ideal for summer barbecues. Key updates include FURNACE and WATER TANK (2020), WASHER AND DRYER (2017), ELECTRIC STOVE (2021) MODERN VINYL FLOORING (2025), and an ELECTRIC FIRE PLACE (2024). Whether you're an investor or just starting, this property offers great potential for building valuable equity.

Fireplace Yes

Fireplaces Remote Control

Stories 2

Has Basement Yes

Basement Full, Finished

**Exterior** 

Exterior Wood, Stucco

Exterior Features Fenced, Landscaped, Low Maintenance Landscape, Playground

Nearby, Public Transportation, Schools

Roof Tar & T

Construction Wood, Stucco

Foundation Concrete Perimeter

**Additional Information** 

Date Listed June 19th, 2025

Days on Market 6

Zoning Zone 02