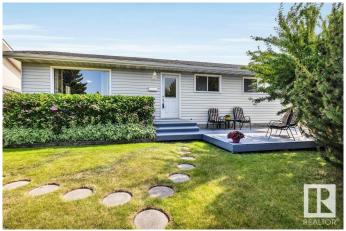

## \$397,900

3 Bedroom, 2.00 Bathroom, 1,020 sqft Single Family on 0.00 Acres

Brookwood, Spruce Grove, AB

Fantastic entry level home in Brookwood. Located on a quiet circular street, this very well kept home offers superb curb appeal, 68 Belleville Avenue could be your next home and provides an exceptional location for under 400k. This single-family bungalow will check a lot of boxes for a single person, young couple or someone looking to downsize. The main floor boats just over 1000sqft, 2 bedrooms + an office space. A spacious living room, dining room and eat in kitchen as well. The basement is roomy with a big recreation room, full bath next to the excellent sized 3rd bedroom in the home and storage room. The south facing back yard is a gem and comes fully fenced for your dog and boast an oversized 2 car insulated garage.

## **Amenities**

Amenities Patio

Parking Double Garage Detached