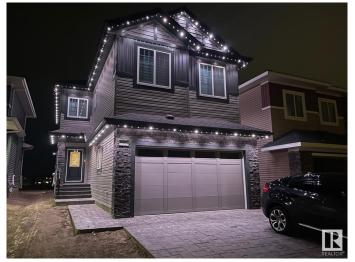

# \$700,000 - 21024 128 Avenue, Edmonton

MLS® #E4443464

## \$700.000

4 Bedroom, 2.50 Bathroom, 2,312 sqft Single Family on 0.00 Acres

Trumpeter Area, Edmonton, AB

Green space lovers and those seeking tranquility, look no further! This exceptional 4-bedroom property features over 2300 sq ft of living space and a massive lot exceeding 368,000 sq meters directly backing onto lush green space. Inside, the desirable open-to-below design and large windows create a bright and modern feel, enhanced by newer appliances. Situated on a quiet street with the convenience of nearby commercial amenities and the allure of Lake St. Anne just a stone's throw away, this home offers the best of both worlds.

#### **Exterior**

Exterior Wood, Stone, Vinyl

Exterior Features Backs Onto Park/Trees, Fenced, Fruit Trees/Shrubs

Roof Asphalt Shingles

Construction Wood, Stone, Vinyl

Foundation Concrete Perimeter