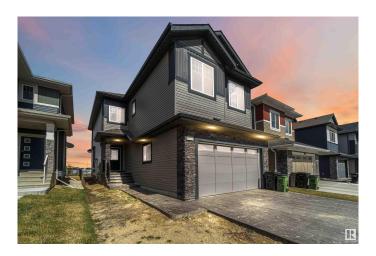

# \$700,000 - 21024 128 Avenue, Edmonton

MLS® #E4443464

## \$700.000

4 Bedroom, 2.50 Bathroom, 2,312 sqft Single Family on 0.00 Acres

Trumpeter Area, Edmonton, AB

Green space lovers and those seeking tranquility, look no further! This exceptional 4-bedroom property features over 2300 sq ft of living space and a massive lot exceeding 368,000 sq meters directly backing onto lush green space. Inside, the desirable open-to-below design and large windows create a bright and modern feel, enhanced by newer appliances. Situated on a quiet street with the convenience of nearby commercial amenities and the allure of Lake St. Anne just a stone's throw away, this home offers the best of both worlds.

#### **Exterior**

Exterior Wood, Stone, Vinyl

Exterior Features Backs Onto Park/Trees, Fenced, Fruit Trees/Shrubs

Roof Asphalt Shingles

Construction Wood, Stone, Vinyl

Foundation Concrete Perimeter