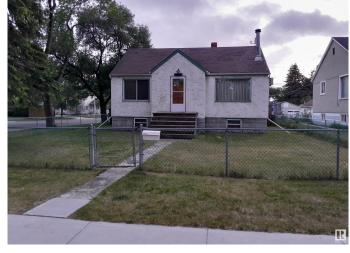

# \$329,000 - 12202 80 Street, Edmonton

MLS® #E4443469

## \$329,000

2 Bedroom, 1.00 Bathroom, 840 sqft Single Family on 0.00 Acres

Elmwood Park, Edmonton, AB

1 offer received. Will be presenting at 7 pm Sunday (Today) June 22. Builder's Alert! Corner Lot 50 x 150 ft on a quiet street in Elmwood Park. House is in good condition but needs work.

Built in 1950