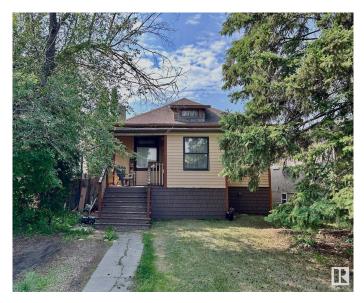

# \$430,000 - 10719 74 Avenue, Edmonton

MLS® #E4443571

#### \$430,000

2 Bedroom, 2.00 Bathroom, 1,100 sqft Single Family on 0.00 Acres

Queen Alexandra, Edmonton, AB

House for sale near Whyte Avenue. Two bedrooms, one bathroom on main and one bathroom in the basement. Open floor concept, character home with original hardwood and high efficiency, wood burning fireplace. Excellent location, backing on to playground and the spray park. 20 minute walk to the U of A hospital.

#### Built in 1918