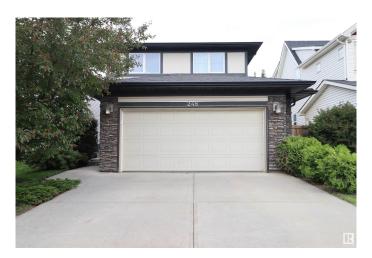

# \$529,000 - 248 Secord Drive, Edmonton

MLS® #E4444087

#### \$529,000

5 Bedroom, 3.50 Bathroom, 1,619 sqft Single Family on 0.00 Acres

Secord, Edmonton, AB

Immediate possession available! This fully finished and air-conditioned 5 bedroom former showhome is ready for new owners. A well appointed kitchen opens up to the formal dining room and great room with brand new hardwood, a gas fireplace, and access to the huge rear deck and mature yard. All three bedrooms upstairs have walk in closets including the primary complete with a 5 piece ensuite. Two more bedrooms, a family room, full bath, and wet bar round out the professionally finshed basement. Very well maintained one owner home with a large backyard, plenty of on and off street parking, and a finished garage. Opportunity Knocks!

#### **Essential Information**

MLS® # E4444087 Price \$529,000

Bedrooms 5 Bathrooms 3.50

Full Baths 3

Half Baths 1

Square Footage 1,619

Acres 0.00

Year Built 2011