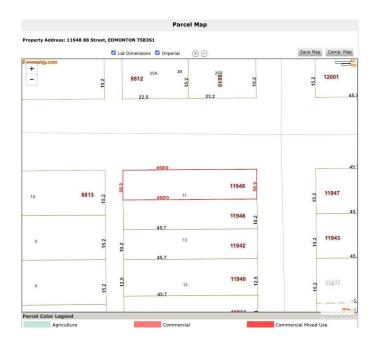

# \$350,000 - 11948 88 Street, Edmonton

MLS® #E4444142

### \$350.000

0 Bedroom, 0.00 Bathroom, Single Family on 0.00 Acres

Eastwood, Edmonton, AB

Discover the potential of this spacious 33' x 150' corner lot located in the rapidly transforming central community of Eastwood. Surrounded by a wave of infill development, the area is home to new duplexes, skinny homes, fourplexes, and triplexesâ€"making this an ideal investment for builders and developers. Directly across the street is a cash-flow positive 8-plex, highlighting the strong rental demand and income potential in the area. With the ability to build up to 6 units, this property may also qualify for the CMHC MLI Select program, offering added financial incentives for the right project. An older, boarded-up home currently sits on the lot. Whether you're looking to build and hold, or sell upon completion, this is an exceptional opportunity in a growing urban neighborhood.

## **Community Information**

Address 11948 88 Street

Area Edmonton
Subdivision Eastwood
City Edmonton
County ALBERTA

Province AB

Postal Code T5B 3S1