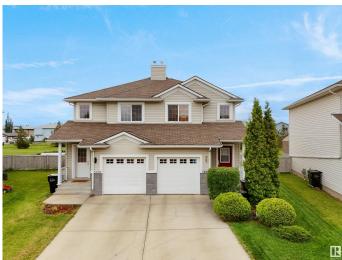

#### \$399,900

3 Bedroom, 1.50 Bathroom, 1,218 sqft Single Family on 0.00 Acres

Hollick-Kenyon, Edmonton, AB

Half Duplex with BACKING ON TO WALKING TRAIL. and with FINISHED BASEMENT.. Welcome to this very well maintained 3 BEDROOMS & 1.5 Bathroom, half duplex in HOLLICK KENYON.. The main floor features a bright and functional layout with a cozy living area, spacious dining space, and a kitchen with ample cabinetry. A convenient 2-piece bathroom completes the main level. Upstairs, you'II find 3 bedrooms and a full 4-piece bathroom. The fully finished basement provides extra living spaceâ€"perfect for a rec room, home office, or gym. Located in a family-friendly neighborhood, close to parks, schools, shopping, and public transitâ€"this home is perfect for first-time buyers, investors, or anyone looking for low-maintenance living in a great location!

#### Exterior

| Exterior          | Wood, Vinyl                                                     |
|-------------------|-----------------------------------------------------------------|
| Exterior Features | Backs Onto Park/Trees, Fenced, Park/Reserve, Playground Nearby, |
|                   | Public Transportation, Schools, Shopping Nearby                 |
| Roof              | Asphalt Shingles                                                |
| Construction      | Wood, Vinyl                                                     |
| Foundation        | Concrete Perimeter                                              |