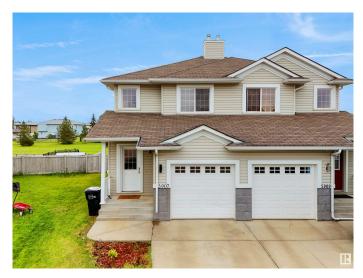

#### \$399,900

3 Bedroom, 1.50 Bathroom, 1,218 sqft Single Family on 0.00 Acres

Hollick-Kenyon, Edmonton, AB

Half Duplex with BACKING ON TO WALKING TRAIL. and with FINISHED BASEMENT.. Welcome to this very well maintained 3 BEDROOMS & 1.5 Bathroom, half duplex in HOLLICK KENYON.. The main floor features a bright and functional layout with a cozy living area, spacious dining space, and a kitchen with ample cabinetry. A convenient 2-piece bathroom completes the main level. Upstairs, you'II find 3 bedrooms and a full 4-piece bathroom. The fully finished basement provides extra living spaceâ€"perfect for a rec room, home office, or gym. Located in a family-friendly neighborhood, close to parks, schools, shopping, and public transitâ€"this home is perfect for first-time buyers, investors, or anyone looking for low-maintenance living in a great location!

#### Exterior

| Exterior          | Wood, Vinyl                                                     |
|-------------------|-----------------------------------------------------------------|
| Exterior Features | Backs Onto Park/Trees, Fenced, Park/Reserve, Playground Nearby, |
|                   | Public Transportation, Schools, Shopping Nearby                 |
| Roof              | Asphalt Shingles                                                |
| Construction      | Wood, Vinyl                                                     |
| Foundation        | Concrete Perimeter                                              |