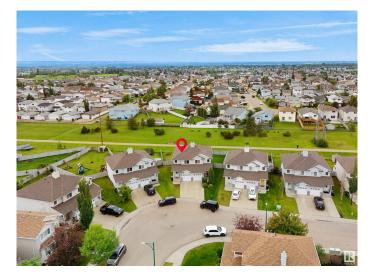

## **Community Information**

| Address     | 5907 164 Avenue |
|-------------|-----------------|
| Area        | Edmonton        |
| Subdivision | Hollick-Kenyon  |
| City        | Edmonton        |
| County      | ALBERTA         |
| Province    | AB              |
| Postal Code | T5Y 0B3         |

#### Exterior

| Exterior          | Wood, Vinyl                                                     |
|-------------------|-----------------------------------------------------------------|
| Exterior Features | Backs Onto Park/Trees, Fenced, Park/Reserve, Playground Nearby, |
|                   | Public Transportation, Schools, Shopping Nearby                 |
| Roof              | Asphalt Shingles                                                |
| Construction      | Wood, Vinyl                                                     |
| Foundation        | Concrete Perimeter                                              |